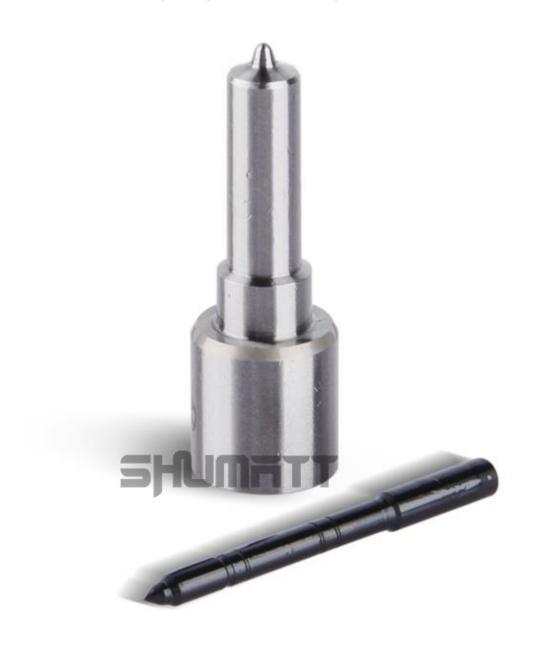

#### 1. DLLA127P944 Injector Nozzle Introduction

#### 1.1. DLLA127P944 Injector Nozzle's Basic Information

| Title Title | Common Rail Injector Nozzle DLLA127P944 China<br>made new | Brand             |
|-------------|-----------------------------------------------------------|-------------------|
| SKU1        | G1X9LLA127P944/G1X9A127P944GB                             | XINGMA            |
| SKU2        | G1Z17LLA127P944                                           | LIWEI             |
| SKU3        | G1HX16LA127P944                                           | Shumatt           |
| SKU4        | G1L1LLA127P944/G1L3LLA127P944                             | Made in<br>China  |
| SKU5        | G1S8LLA127P944                                            | China made<br>new |