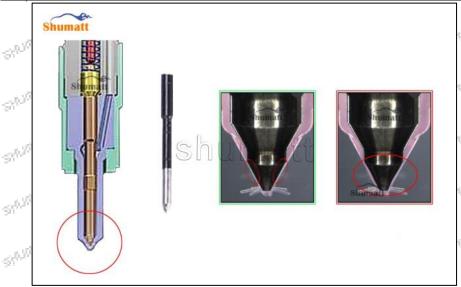

### 2.2. DLLA127P944 Injector Nozzle Inspection.

(1) Check whether there is deformation, cracking, thread damage, quenching, leakage and rust in the guide sleeve, spring, gasket and tight cap of the nozzle. The tight cap of the nozzle must be replaced after being disassembled for more than 5 times, as shown in the following.