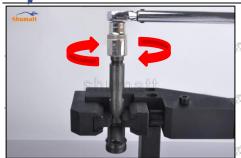

#### 2.1. DLLA127P944 Injector Nozzle's Installation Precautions

- (1) Clean the injector nozzle in an ultrasonic cleaner for 3-5 minutes before installation, so as to make the stains, dust, rust-proof oil oxides, paraffin base, naphthenic base, intermediate base, salt, lead naphthenate, zinc naphthenate, sodium petroleum sulfonate, barium petroleum sulfonate, calcium petroleum sulfonate, tallow diamine trioleate, rosinamine on the surface of the valve assembly fall off.
  - Use compressed air to clean the cleaning fluid attached to the surface of the injector nozzle after cleaning, and clean it up to the standard of use, as below